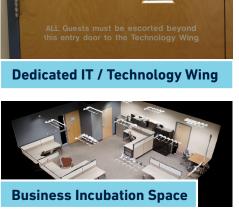

#### Dedicated IT / Technology Wing The east wing in NIIC's main building

The east wing in NIIC's main building is well equipped for new and promising tech and innovative companies. Security and IT infrastructure is designed with tech innovators in mind. Experienced mentors and other top-ranking entrepreneurial resources (coaching, workshops, and events) are available to future-focused business builders.

### **Business Incubation Space**

Designed for growth and flexibility, the Technology wing includes 14 furnished office suites for teams (650 – 1,300 sq. ft.) and 12 furnished executive offices. Each suite includes an individual closet to collocate your server. The entire wing is protected by secure access via proxy card and backup generators with 10-second delay. Boasting a 92% survivability rate, the incubation space is focused on building a confident entrepreneurial community and access to talent, capital, workspaces and networks. These are the key ingredients for